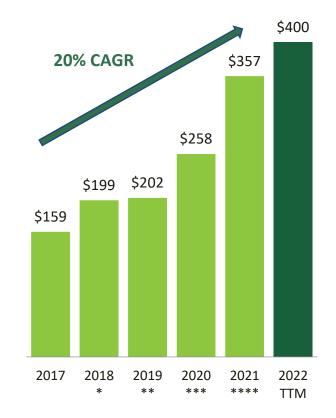

## **SUMMARY FINANCIALS**

| \$ Millions                                    | 2017             | 2018                   | 2019                | 2020             | 2021             | TTM Q1<br>2022   |  |
|------------------------------------------------|------------------|------------------------|---------------------|------------------|------------------|------------------|--|
| Adjusted Sales                                 | \$565            | \$690                  | \$745               | \$881            | \$1,197          | \$1,291          |  |
| Adjusted Gross Profit  Adjusted Gross Margin % | \$243<br>43.1%   | \$301<br><i>4</i> 3.6% | \$307<br>41.1%      | \$366<br>41.5%   | \$461<br>38.5%   | \$500<br>38.7%   |  |
| Adjusted SG&A<br>% of Net Sales                | \$101<br>18%     | \$118<br>17%           | \$118<br><i>16%</i> | \$126<br>14%     | \$140<br>11%     | \$148<br>11%     |  |
| Adjusted Oper Income % of Net Sales            | <b>\$142</b> 25% | <b>\$183</b> 26%       | <b>\$188</b> 25%    | <b>\$240</b> 27% | <b>\$321</b> 27% | <b>\$352</b> 27% |  |
| Depreciation                                   | \$17             | \$16                   | \$14                | \$18             | \$36             | \$48             |  |
| Adjusted EBITDA % of Net Sales                 | \$159<br>28%     | \$199<br>29%           | \$202<br>27%        | \$258<br>29%     | \$357<br>30%     | \$400<br>31%     |  |
| Free Cash Flow                                 | \$87             | \$104                  | \$89                | \$17             | \$100            | \$364            |  |
| Net Debt                                       | -\$31            | -\$106                 | -\$149              | -\$122           | -\$141           | -\$115           |  |
| Adjusted ROIC                                  | 67.5%            | 62.6%                  | 52.5%               | 46.9%            | 46.7%            | n/c              |  |