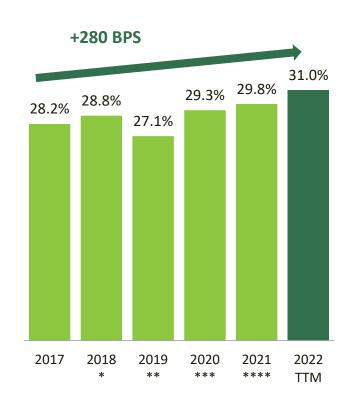

## Consolidated Adjusted EBITDA Margin

<sup>\* 2018</sup> results exclude \$6M non-recurring Sales charge

<sup>\*\* 2019</sup> results include \$16M of startup and other costs related to new Enhance product launch

<sup>\*\*\* 2020</sup> results exclude \$6.5M legacy non-cash surface flaking charge

<sup>\*\*\*\* 2021</sup> results exclude \$54M goodwill impairment and \$8.7M gain on insurance proceeds