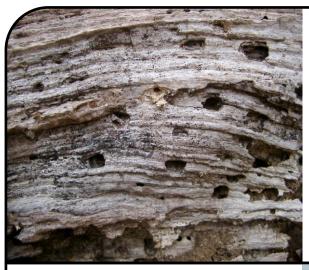

## WOOD IS OUR #1 COMPETITOR

#### Trex Outperforms Wood

Our high-performance, low-maintenance composite deck boards are engineered to resist fading, scratches and stains, and eliminate timeconsuming maintenance so you'll never step foot in the stain aisle again.

#### Unlike wood, Trex composite decking won't:

- ROT, WARP OR SPLINTER
- NEED SEASONAL PAINTING, SEALING OR STAINING
- FADE OR STAIN
- **BECOME FOOD**

**FOR TERMITES** 