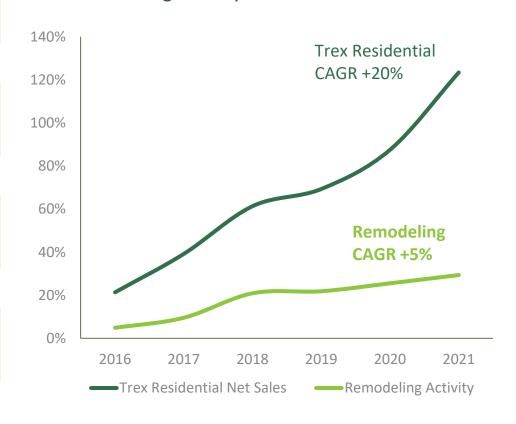

1% ~\$80M annual composite gain from wood sales

Residential cumulative sales growth

Significantly outpaced gains in remodeling activity

# Cumulative Trex Residential Net Sales<sup>(2)</sup> and Remodeling Activity<sup>(3)</sup> Growth

<sup>(1)</sup> Market date includes decking and railing volume, per Principia report on wood and competitive decking

<sup>(2)</sup> Residential adjusted sales

<sup>(3)</sup> Joint Center for Housing Studies (US Residential)