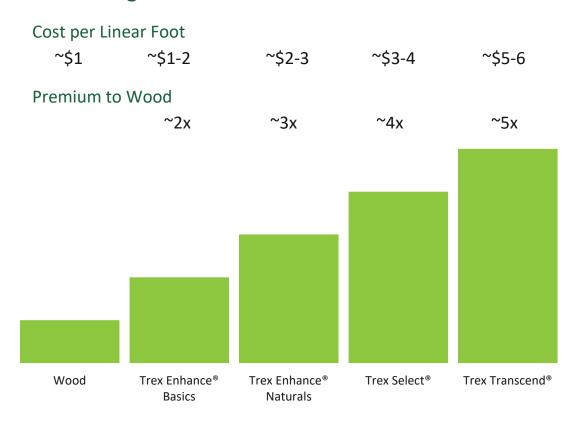

### TREX: A SUPERIOR VALUE

### Trex Decking vs. Wood <sup>1</sup>

1 - Estimated Decking Cost for a  $16' \times 20'$  (or  $30 \text{ m}^2$ ) deck. Installation costs for  $16' \times 20'$  deck estimated at \$10,200. Based on Company findings.