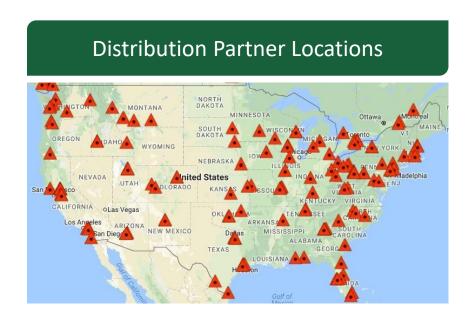

#### Leading distributor and dealer network

- Strongest distribution channel in the industry
- > Over 6,700 stocking locations

## INDUSTRY LEADING REACH

- > Over 6,700 stocking locations
- > Strongest distribution channel in industry
- Well-positioned to take on wood nationally