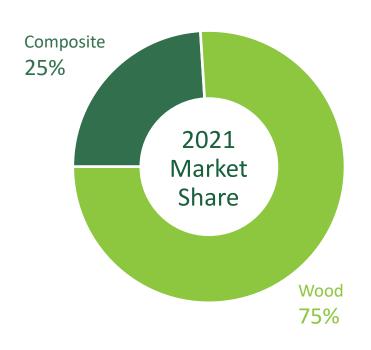

#### **Wood Conversion**

- > Decking & railing market \$8B
- > Composite share for 2021 was ~25%, up over 200 bps vs 2020
- > 1% of wood share worth \$80M