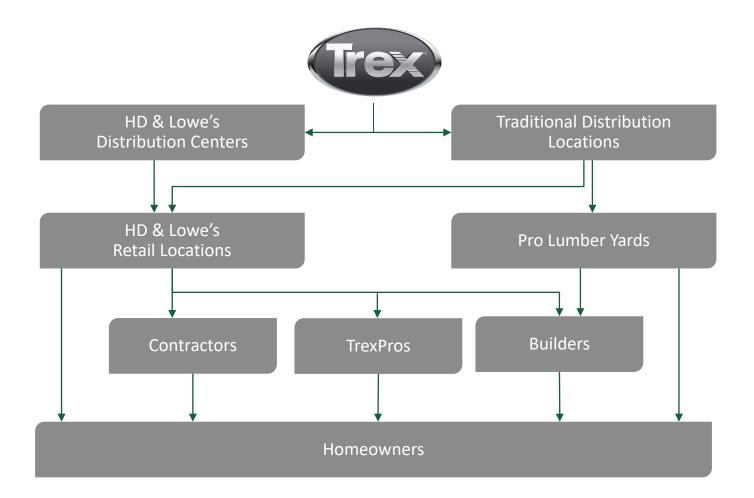

# Leveraging the Trex Brand

- > Consumer engagement
- > Channel support
- Licensing
- > Wood conversion

- Unparalleled distribution network
- Contractor
- **DIY**
- International
- > Trex Commercial Products

## INDUSTRY LEADING REACH

- > Over 6,700 stocking locations
- > Strongest distribution channel in industry
- Well-positioned to take on wood nationally