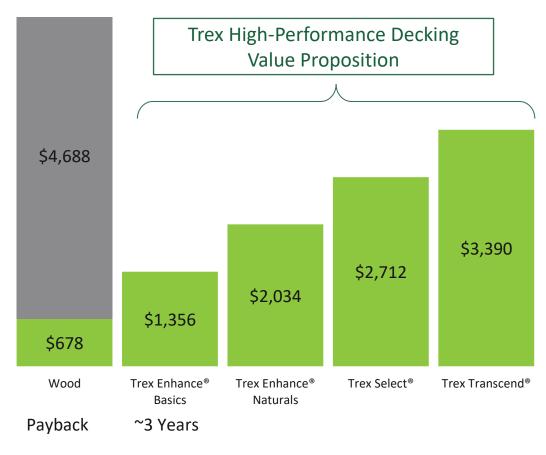

### TREX: A SUPERIOR VALUE

#### Attractive Lifetime Economics <sup>2</sup>

2 - Estimated Decking Costs and Maintenance Material Costs for a  $16' \times 20'$  (or  $30 \text{ m}^2$ ) deck over 25 years.