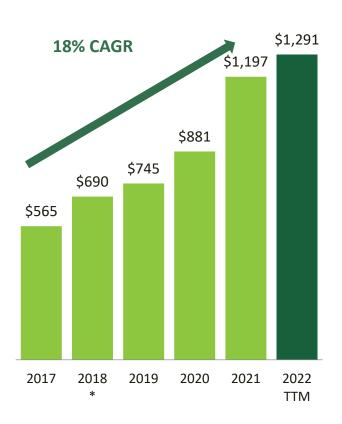

## **SUMMARY FINANCIALS**

| \$ Millions                                    | 2017             | 2018                   | 2019                | 2020             | 2021             | TTM Q1<br>2022   |  |
|------------------------------------------------|------------------|------------------------|---------------------|------------------|------------------|------------------|--|
| Adjusted Sales                                 | \$565            | \$690                  | \$745               | \$881            | \$1,197          | \$1,291          |  |
| Adjusted Gross Profit  Adjusted Gross Margin % | \$243<br>43.1%   | \$301<br><i>4</i> 3.6% | \$307<br>41.1%      | \$366<br>41.5%   | \$461<br>38.5%   | \$500<br>38.7%   |  |
| Adjusted SG&A<br>% of Net Sales                | \$101<br>18%     | \$118<br>17%           | \$118<br><i>16%</i> | \$126<br>14%     | \$140<br>11%     | \$148<br>11%     |  |
| Adjusted Oper Income % of Net Sales            | <b>\$142</b> 25% | <b>\$183</b> 26%       | <b>\$188</b> 25%    | <b>\$240</b> 27% | <b>\$321</b> 27% | <b>\$352</b> 27% |  |
| Depreciation                                   | \$17             | \$16                   | \$14                | \$18             | \$36             | \$48             |  |
| Adjusted EBITDA % of Net Sales                 | \$159<br>28%     | \$199<br>29%           | \$202<br>27%        | \$258<br>29%     | \$357<br>30%     | \$400<br>31%     |  |
| Free Cash Flow                                 | \$87             | \$104                  | \$89                | \$17             | \$100            | \$364            |  |
| Net Debt                                       | -\$31            | -\$106                 | -\$149              | -\$122           | -\$141           | -\$115           |  |
| Adjusted ROIC                                  | 67.5%            | 62.6%                  | 52.5%               | 46.9%            | 46.7%            | n/c              |  |