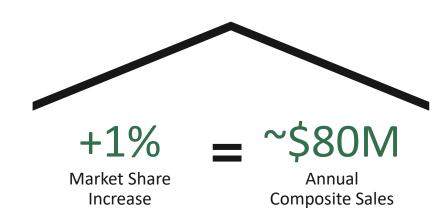

#### **Wood Conversion**

- > Decking & railing market \$8B
- > Composite share for 2021 was ~25%, up over 200 bps vs 2020
- > 1% of wood share worth \$80M

1% ~\$80M annual composite gain from wood sales

Residential cumulative sales growth

Significantly outpaced gains in remodeling activity